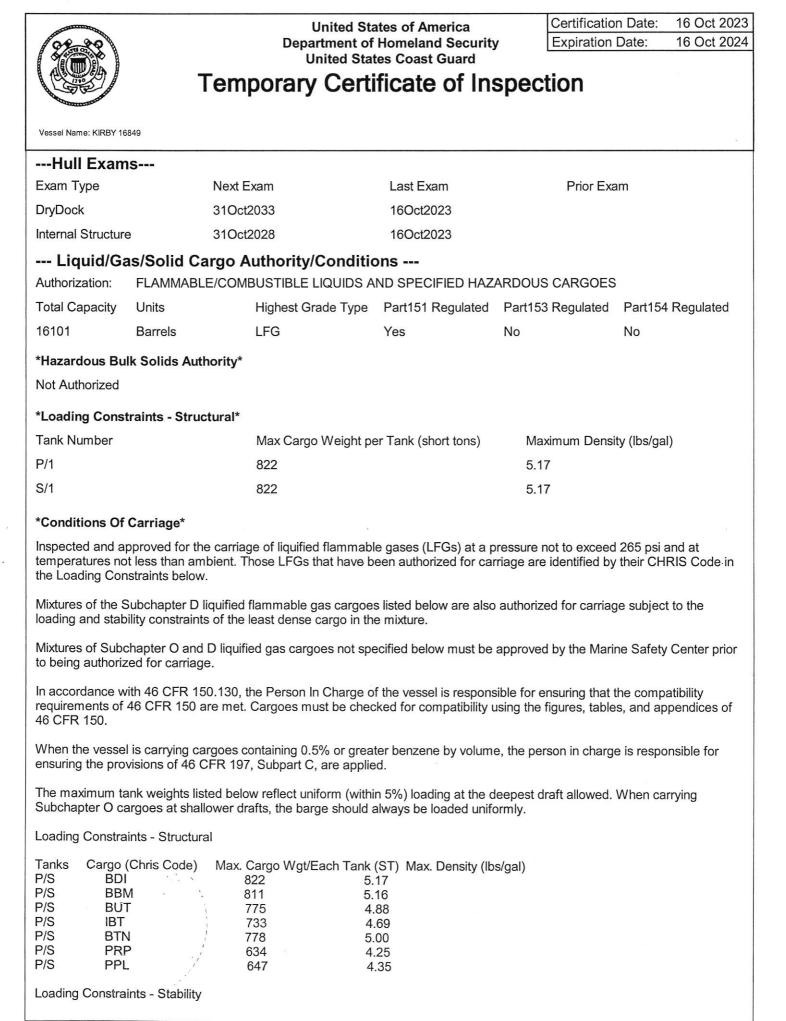

# **Temporary Certificate of Inspection**

Vessel Name: KIRBY 16849

| Cargo (Chris Code) Route Max Load (ST) Max Draft (ft,in) Max. Density (lbs/gal) |       |               |            |            |               |           |           |
|---------------------------------------------------------------------------------|-------|---------------|------------|------------|---------------|-----------|-----------|
| BDI                                                                             | R,LBS |               | 4.25" 5.1  |            |               |           |           |
| BBM                                                                             | R,LBS |               | 2.625" 5.1 |            |               |           |           |
| BUT                                                                             | R,LBS |               | 1.25" 4.8  |            |               |           |           |
| IBT                                                                             | R,LBS |               |            | 69         |               |           |           |
| BTN                                                                             | R,LBS |               | 2.50" 5.0  |            |               |           |           |
| PRP                                                                             | R,LBS |               | 6.50" 4.2  |            |               |           |           |
| PPL                                                                             | R,LBS | 1293 7'       | 7.50" 4.3  | 35         |               |           |           |
| Inspection Status                                                               |       |               |            |            |               |           |           |
| *Cargo Tank                                                                     | (S*   |               |            |            |               |           |           |
|                                                                                 |       | Internal Exar | n          |            | External Exar | n         |           |
| Tank Id                                                                         |       | Previous      | Last       | Next       | Previous      | Last      | Next      |
| P/1                                                                             |       | -             | 16Oct2023  | 31Oct2033  | -             | 16Oct2023 | 31Oct2028 |
| S/1                                                                             |       | -             | 16Oct2023  | 31Oct2033  | -             | 16Oct2023 | 31Oct2028 |
|                                                                                 |       |               |            | Hydro Test |               |           |           |
| Tank Id                                                                         |       | Safety Valve  | S          | Previous   | Last          | Next      |           |
| P/1                                                                             |       | 07Aug2023     |            | -          | 20Sep2023     | -         |           |
| S/1                                                                             |       | 07Aug2023     |            | -          | 20Sep2023     | -         |           |